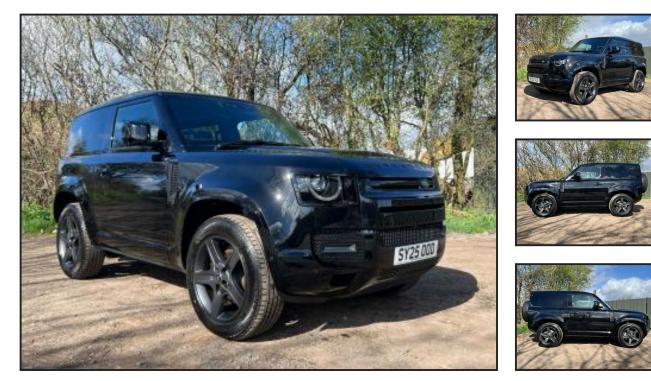

## LAND ROVER DEFENDER 3.0 D250 X-dynamic SE 90

## £58,000.00

2025 Defender 3.0 D250 X-dynamic SE 90 3Dr Auto Estate, Automatic gearbox, 19 miles, DAB Radio (Digital Audio Broadcasting) Meridian 400w sound audio system with 11 speakers and subwoofer

Pivi pro connected.

Auto high beam assist,

Automatic headlight levelling,

Automatic headlights, Product Details

| Category/Type |                         | Cars And Vans            |
|---------------|-------------------------|--------------------------|
| Make          |                         | LAND ROVER DEFENDER      |
| Model         |                         | 3.0 D250 X-dynamic SE 90 |
| Year          |                         | 2025                     |
| Hours         |                         | 19                       |
|               | Premium LED headlights, |                          |